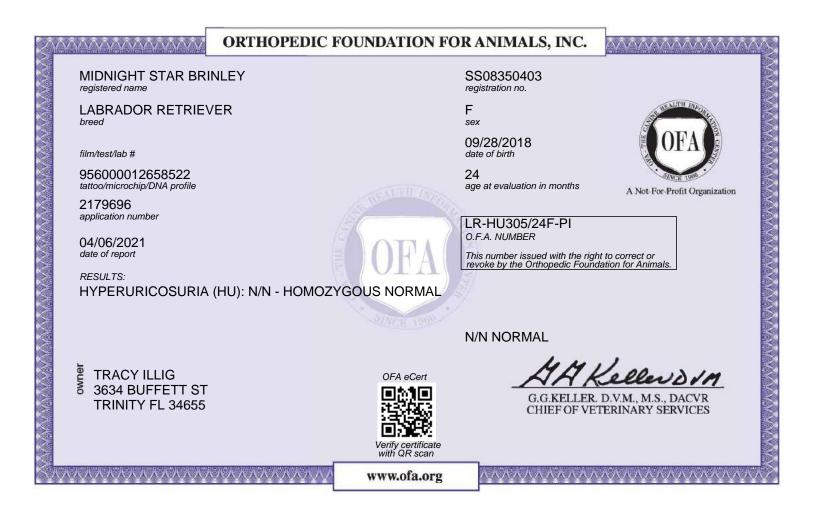

If there are any errors on this certificate, please email CORRECTIONS@OFFA.ORG to request a correction.

Orthopedic Foundation for Animals, Inc. 2300 E. Nifong Blvd. Columbia, MO 65201-3806

This certification can be verified on the OFA website by entering the dog's registration number into the orange search box located at the top of the page or by scanning the QR code above.