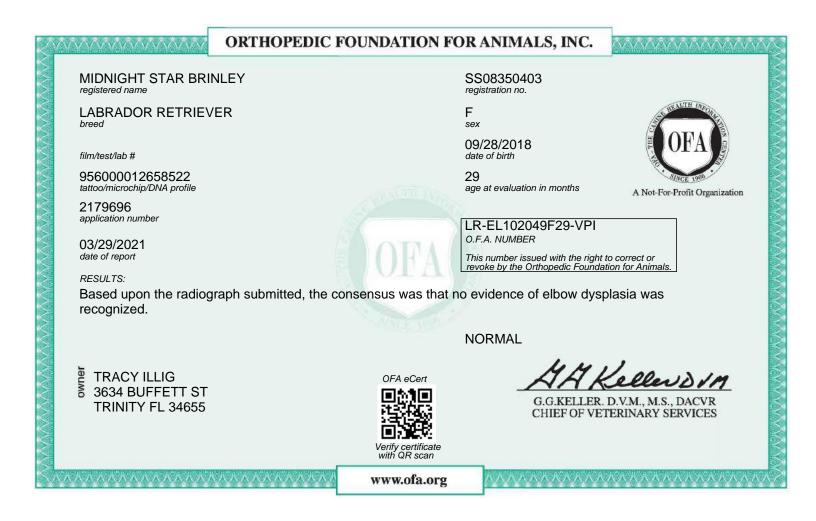

This certification can be verified on the OFA website by entering the dog's registration number into the orange search box located at the top of the page or by scanning the QR code above.

If there are any errors on this certificate, please email CORRECTIONS@OFFA.ORG to request a correction.

Orthopedic Foundation for Animals, Inc. 2300 E. Nifong Blvd. Columbia, MO 65201-3806

This certification can be verified on the OFA website by entering the dog's registration number into the orange search box located at the top of the page or by scanning the QR code above.