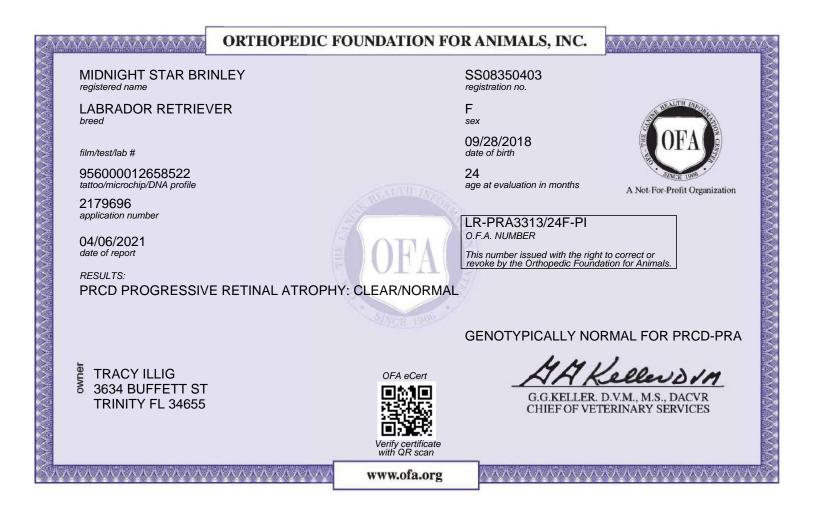

If there are any errors on this certificate, please email CORRECTIONS@OFFA.ORG to request a correction.

Orthopedic Foundation for Animals, Inc. 2300 E. Nifong Blvd. Columbia, MO 65201-3806

This certification can be verified on the OFA website by entering the dog's registration number into the orange search box located at the top of the page or by scanning the QR code above.