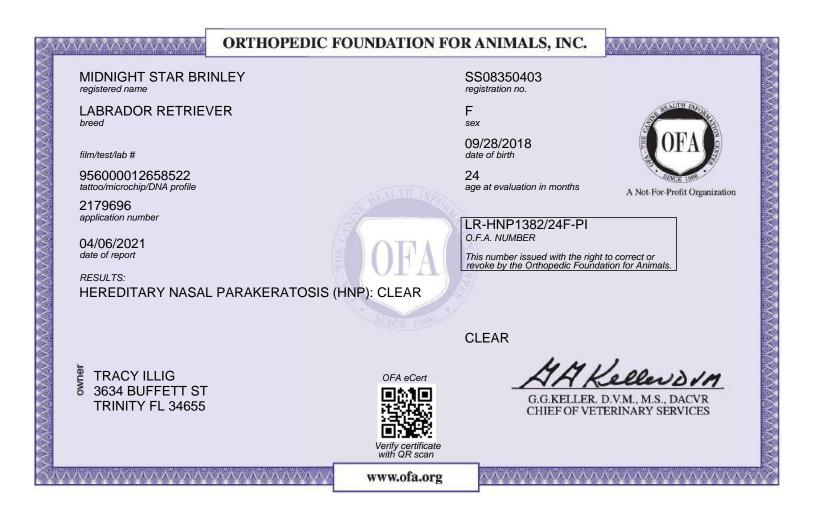

This certification can be verified on the OFA website by entering the dog's registration number into the orange search box located at the top of the page or by scanning the QR code above.

If there are any errors on this certificate, please email CORRECTIONS@OFFA.ORG to request a correction.

Orthopedic Foundation for Animals, Inc. 2300 E. Nifong Blvd. Columbia, MO 65201-3806

This certification can be verified on the OFA website by entering the dog's registration number into the orange search box located at the top of the page or by scanning the QR code above.