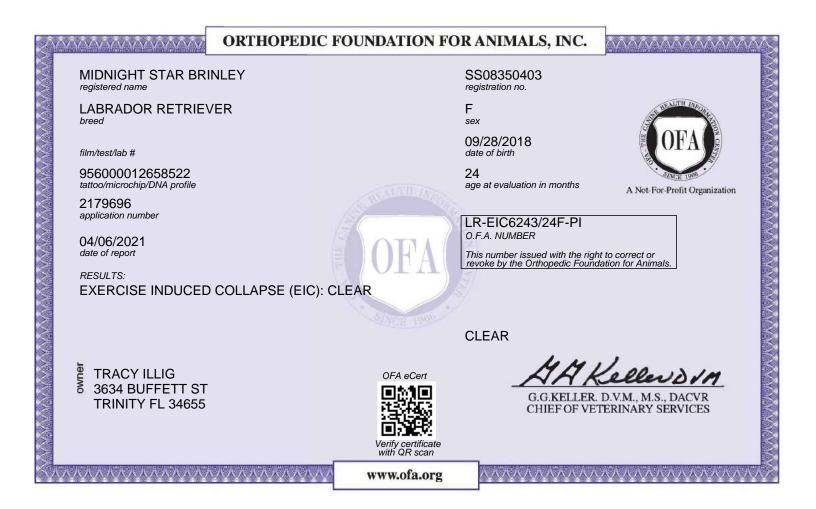

If there are any errors on this certificate, please email CORRECTIONS@OFFA.ORG to request a correction.

Orthopedic Foundation for Animals, Inc. 2300 E. Nifong Blvd. Columbia, MO 65201-3806

This certification can be verified on the OFA website by entering the dog's registration number into the orange search box located at the top of the page or by scanning the QR code above.