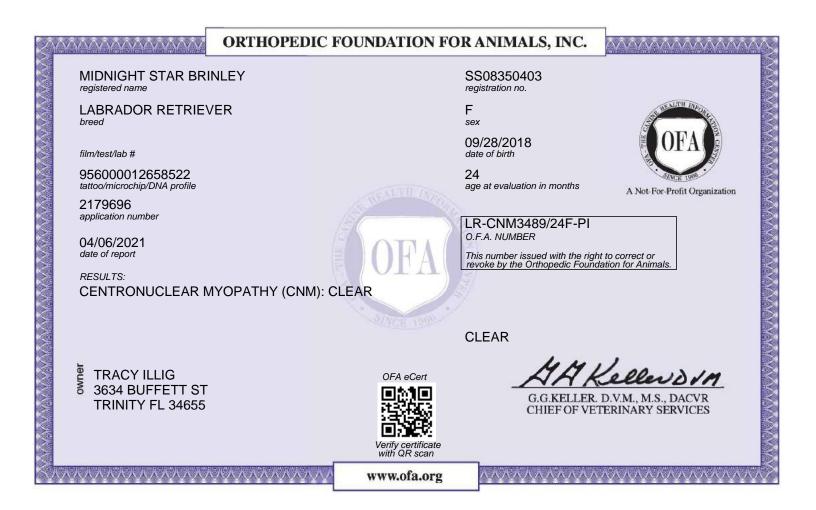

If there are any errors on this certificate, please email CORRECTIONS@OFFA.ORG to request a correction.

Orthopedic Foundation for Animals, Inc. 2300 E. Nifong Blvd. Columbia, MO 65201-3806

This certification can be verified on the OFA website by entering the dog's registration number into the orange search box located at the top of the page or by scanning the QR code above.