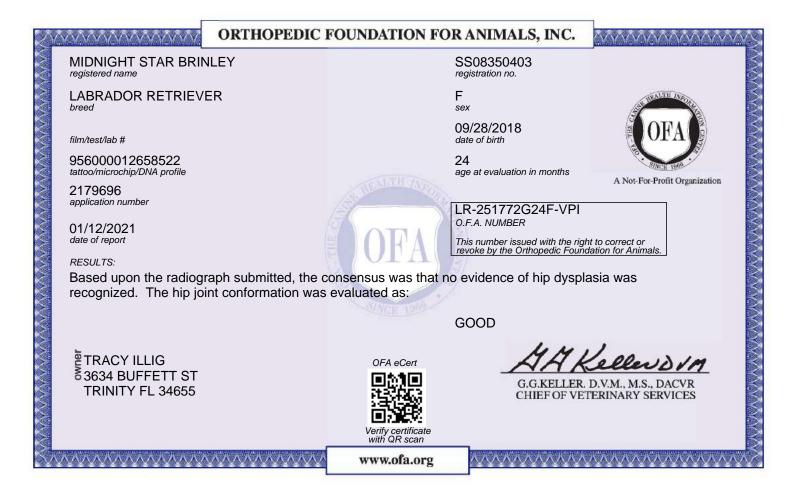

If there are any errors on this certificate, please email CORRECTIONS@OFFA.ORG to request a correction.

Orthopedic Foundation for Animals, Inc. 2300 E. Nifong Blvd. Columbia, MO 65201-3806

This certification can be verified on the OFA website by entering the dog's registration number into the orange search box located at the top of the page or by scanning the QR code above.